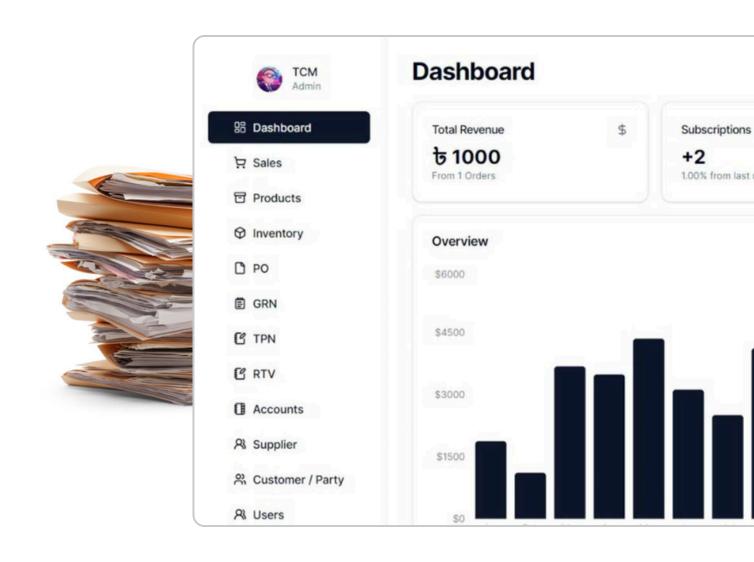

### BB Dashboard

Get a quick snapshot of your business performance.

### Sales (POS)

Streamline your point-of-sale processes for faster checkouts.

### Inventory Management

Get a quick snapshot of your business performance.

## Supplier Management

Manage supplier details and purchase orders effortlessly.

### O+ Customer/Party

Keep track of your customers and their transactions

#### **Product Movement**

Monitor the movement of your products at all times

#### Warehouse

Manage multiple warehouses and optimize storage.

#### Accounts

Keep your finances in check with integrated accounting tools.

### E-commerce (Web App)

Sell online with a fully integrated e-commerce platform